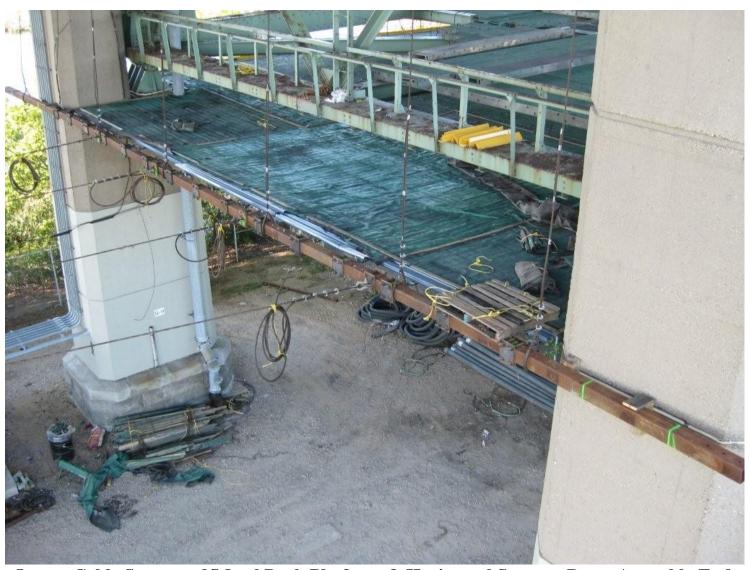

**Main Cable Installation - Approach Spans** 

Cable Supported/Metal Deck Platform System – Upper Level Anchor Span

Cable Supported/Metal Deck Platform System – Upper & Lower Levels Anchor Span

Lower Cable Supported/Metal Deck Platform & Horizontal Support Beam Assembly End Connection w/Beam Tie Back Assemblies Anchor Span

Lower Cable Supported/Metal Deck Platform & Horizontal Support Beam Assembly End Connection - Anchor Span

Anchor Plate End Connection Assembly Installation Anchor Span