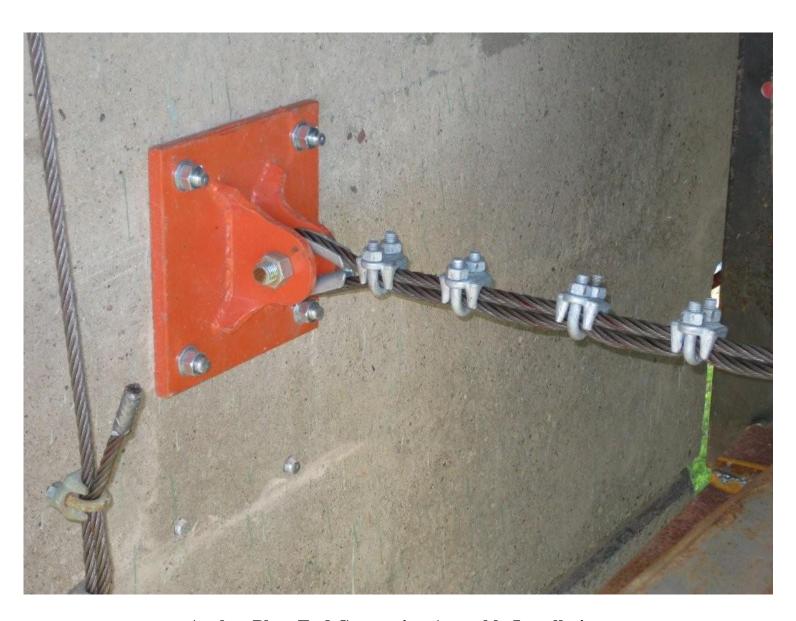

Horizontal Support Beam Assembly End Connection Tie Back Assemblies Anchor Span

**Upper Main Cable End Connections Wrapped Around Pier & Tie Back Assemblies** 

Lower Cable Supported/Metal Deck Platform Tie Ups Supported From Lateral Bracing Anchor Span

Lower Cable Supported/Metal Deck Platform & Horizontal Support Beam Assembly End Connection - Anchor Span

Anchor Plate End Connection Assembly Installation Anchor Span