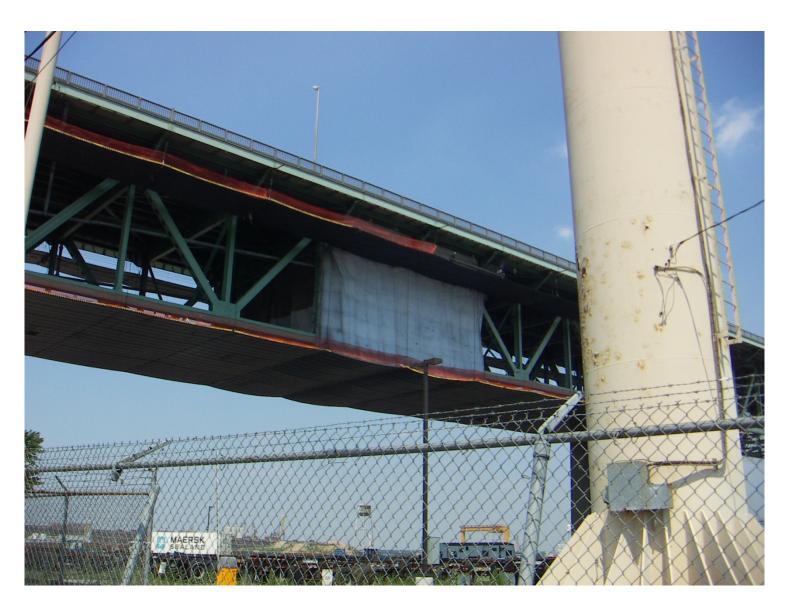

## Walt Whitman Bridge Philadelphia, Pennsylvannia

PROJECT DESCRIPTION: Blasting & Painting Project Approach Spans & Anchor Span

Upper & Lower Level Cable Supported/Metal Deck Platform System & Containment Approach Spans