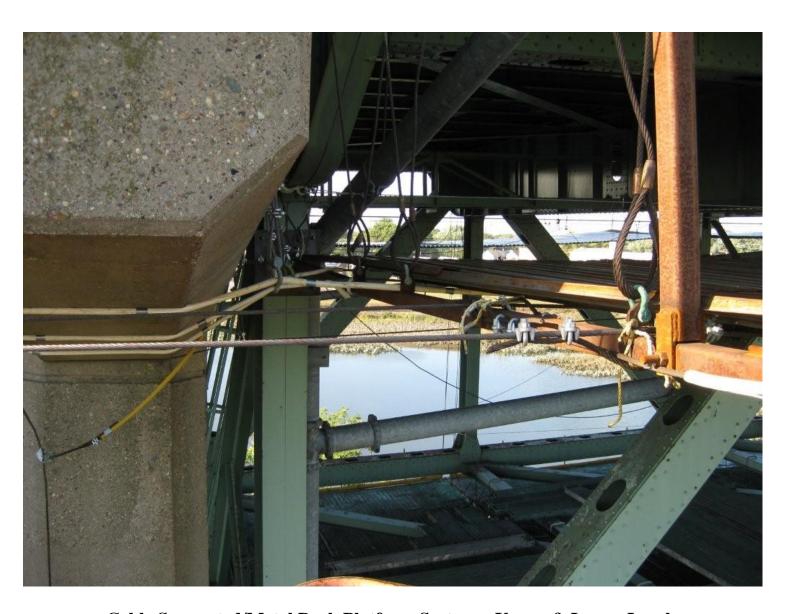

Horizontal Support Beam Assembly End Connection Tie Back Assemblies Anchor Span

**Upper Main Cable End Connections Wrapped Around Pier & Tie Back Assemblies** 

Lower Cable Supported/Metal Deck Platform Tie Ups Supported From Lateral Bracing Anchor Span

Lower Cable Supported/Metal Deck Platform & Horizontal Support Beam Assembly End Connection - Anchor Span

Anchor Plate End Connection Assembly Installation Anchor Span