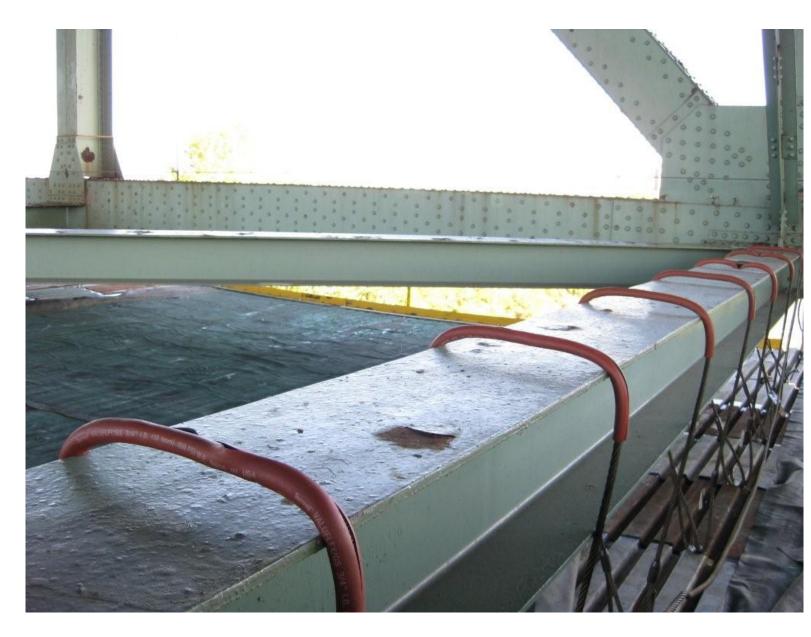

Horizontal Support Beam Assembly End Connection Tie Back Assemblies Anchor Span

**Upper Main Cable End Connections Wrapped Around Pier & Tie Back Assemblies** 

Lower Cable Supported/Metal Deck Platform Tie Ups Supported From Lateral Bracing Anchor Span