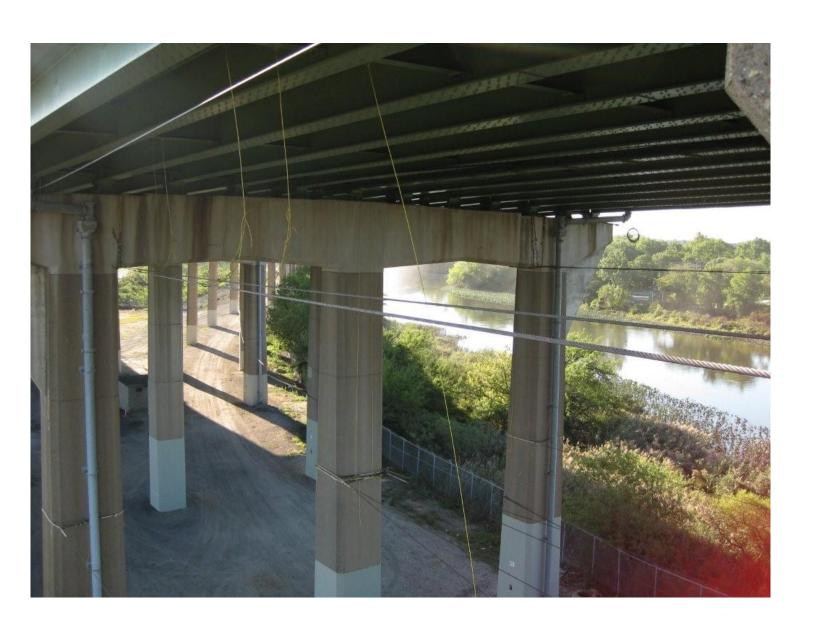

**Main Cable Installation - Approach Spans** 

Cable Supported/Metal Deck Platform System – Upper Level Anchor Span

Cable Supported/Metal Deck Platform System – Upper & Lower Levels Anchor Span

Lower Cable Supported/Metal Deck Platform & Horizontal Support Beam Assembly End Connection w/Beam Tie Back Assemblies Anchor Span