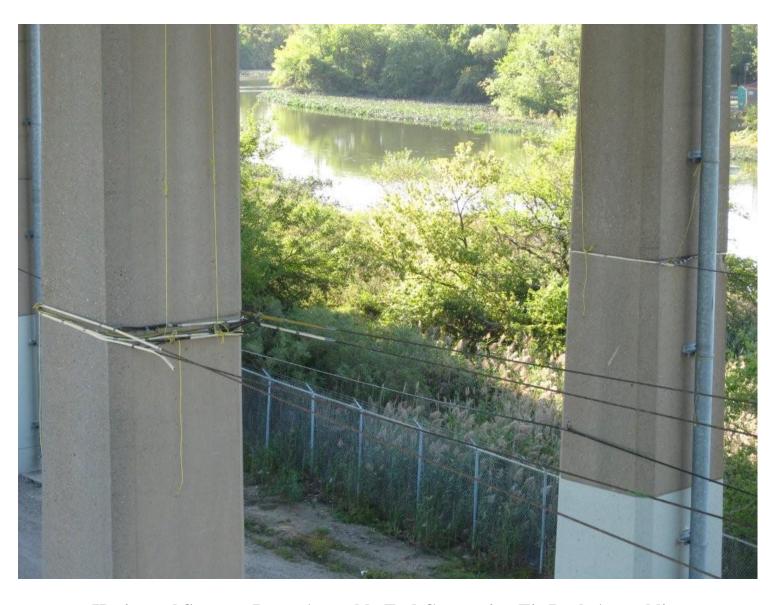

Horizontal Support Beam Assembly End Connection Tie Back Assemblies Anchor Span

**Upper Main Cable End Connections Wrapped Around Pier & Tie Back Assemblies** 

Lower Cable Supported/Metal Deck Platform Tie Ups Supported From Lateral Bracing Anchor Span