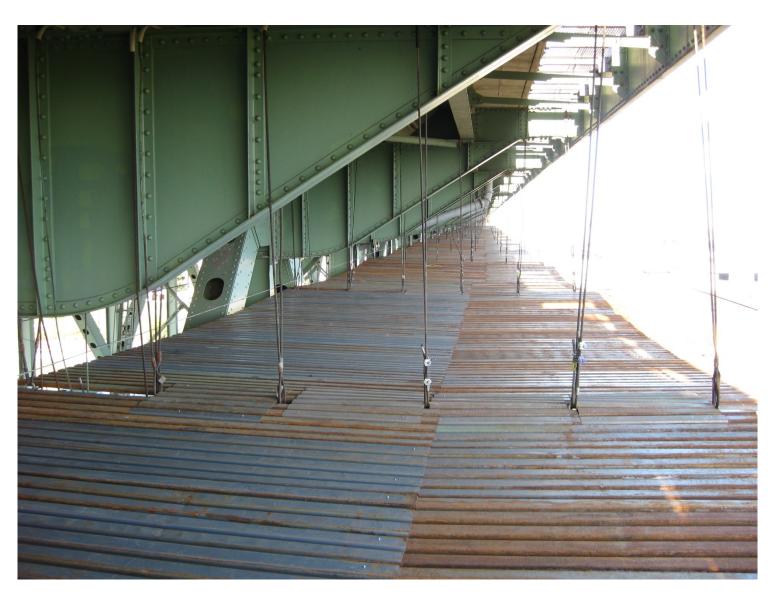

**Main Cable Installation - Approach Spans** 

Cable Supported/Metal Deck Platform System – Upper Level Anchor Span

Cable Supported/Metal Deck Platform System – Upper & Lower Levels Anchor Span

Lower Cable Supported/Metal Deck Platform & Horizontal Support Beam Assembly End Connection w/Beam Tie Back Assemblies Anchor Span