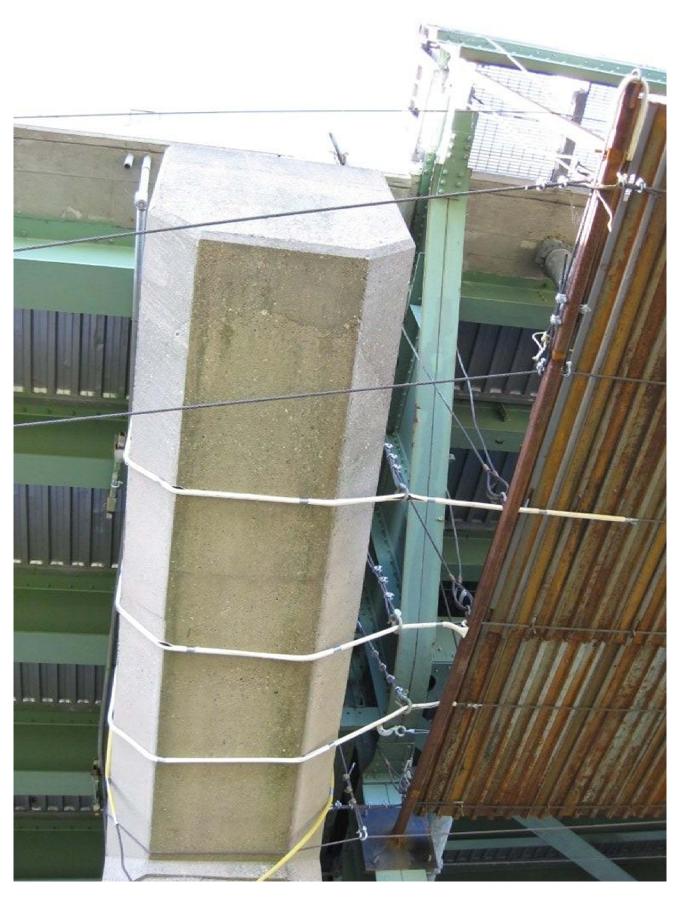

Horizontal Support Beam Assembly End Connection Tie Back Assemblies Anchor Span

**Upper Main Cable End Connections Wrapped Around Pier & Tie Back Assemblies** 

Lower Cable Supported/Metal Deck Platform Tie Ups Supported From Lateral Bracing Anchor Span