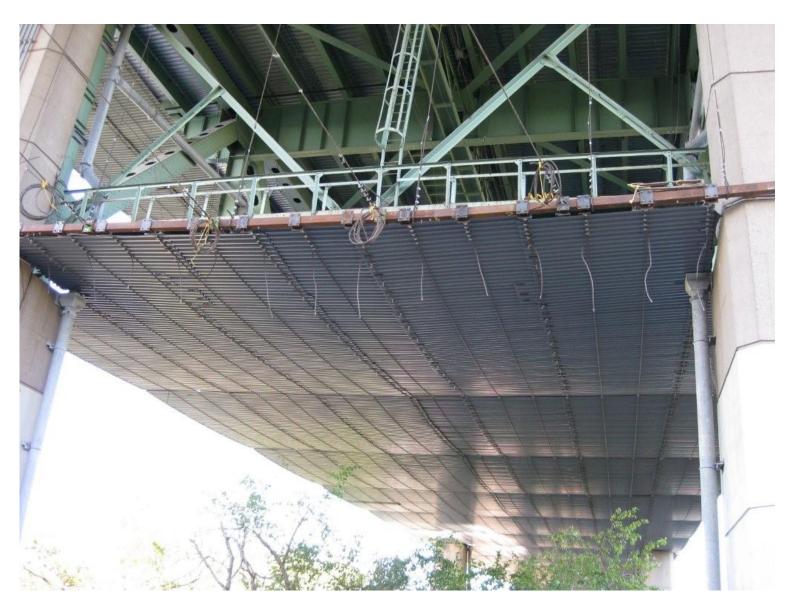

**Main Cable Installation - Approach Spans** 

Cable Supported/Metal Deck Platform System – Upper Level Anchor Span

Cable Supported/Metal Deck Platform System – Upper & Lower Levels Anchor Span

Lower Cable Supported/Metal Deck Platform & Horizontal Support Beam Assembly End Connection w/Beam Tie Back Assemblies Anchor Span

Horizontal Support Beam Assembly End Connection Tie Back Assemblies Anchor Span

**Upper Main Cable End Connections Wrapped Around Pier & Tie Back Assemblies** 

Lower Cable Supported/Metal Deck Platform Tie Ups Supported From Lateral Bracing Anchor Span

Lower Cable Supported/Metal Deck Platform & Horizontal Support Beam Assembly End Connection - Anchor Span

Anchor Plate End Connection Assembly Installation Anchor Span